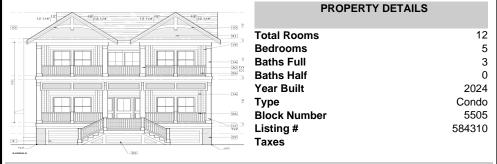

5536 Haven, 1st Floor, Ocean City, NJ, 08226

Price \$1,629,900.00

## **COMMENTS**

Wait until you see this beautiful high-end new construction build by custom builder \"J A Gavranich!\" This stunning 1st floor condo will feature: 5 bedrooms, 3 full luxury baths, gourmet kitchen w/ high-end cabinetry, quartz countertops, designer tile backsplash, undercounter lighting, and upgraded SS appliances; spacious great room w/ gas fireplace that showcases tastef...