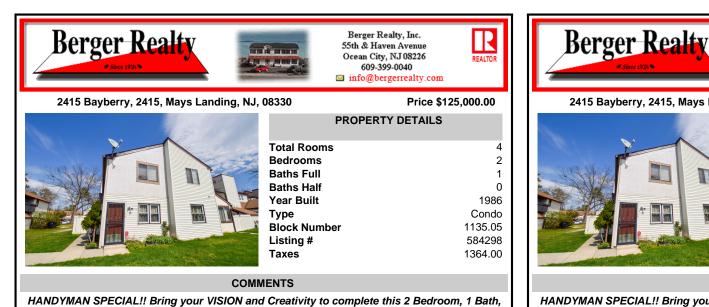

## 2415 Bayberry, 2415, Mays Landing, NJ, 08330

Price \$125,000.00

| Call La La | PROPERTY DETAILS                                                                                                |
|------------|-----------------------------------------------------------------------------------------------------------------|
|            | Total Rooms<br>Bedrooms<br>Baths Full<br>Baths Half<br>Year Built<br>Type<br>Block Number<br>Listing #<br>Taxes |

## COMMENTS

HANDYMAN SPECIAL!! Bring your VISION and Creativity to complete this 2 Bedroom, 1 Bath, 2nd floor, End Unit Condo located in the Woodlands! The Nicely-sized bedrooms feature ample closet space with pull-down attic in the Primary bedroom for added storage option. Open Kitchen to dining area and living room area. Slider leads to the deck which features the mechanicals closet ...