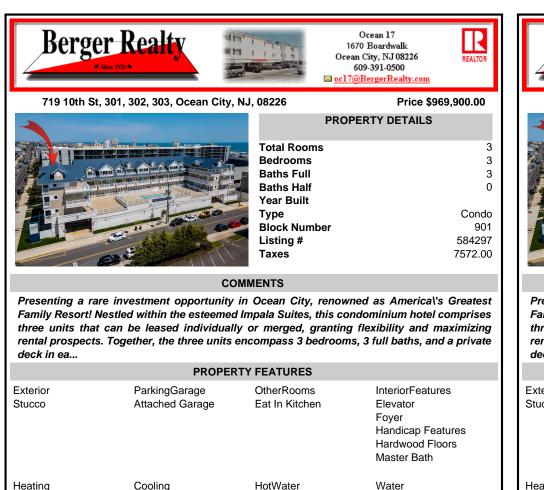

|                                                | Since 1920                                                      | - Low All                                                                                                       | Ocean City, NJ 08226 REAL<br>609-391-0500<br>c <u>l7@BergerRealty.com</u>                    |
|------------------------------------------------|-----------------------------------------------------------------|-----------------------------------------------------------------------------------------------------------------|----------------------------------------------------------------------------------------------|
| 719 10th St                                    | , 301, 302, 303, Ocean City                                     |                                                                                                                 | Price \$969,900.0<br>OPERTY DETAILS                                                          |
|                                                |                                                                 | Total Rooms<br>Bedrooms<br>Baths Full<br>Baths Half<br>Year Built<br>Type<br>Block Number<br>Listing #<br>Taxes | Cor<br>5842<br>7572                                                                          |
|                                                | C                                                               | OMMENTS                                                                                                         |                                                                                              |
| rental prospects<br>deck in ea                 | a. Together, the three unit                                     | s encompass 3 bedroc<br>ERTY FEATURES                                                                           | ing flexibility and maximizions, 3 full baths, and a priva                                   |
| Exterior<br>Stucco                             | ParkingGarage<br>Attached Garage                                | OtherRooms<br>Eat In Kitchen                                                                                    | InteriorFeatures<br>Elevator<br>Foyer<br>Handicap Features<br>Hardwood Floors<br>Master Bath |
| Heating<br>Electric<br>Forced Air<br>Heat Pump | Cooling<br>Ceiling Fan(s)<br>Central<br>Electric<br>Multi-Zoned | HotWater<br>Electric                                                                                            | Water<br>Public Water                                                                        |
| Multi-Zoned<br>Sewer<br>Public Sewer           |                                                                 |                                                                                                                 |                                                                                              |
| Sewer                                          |                                                                 | CONTACT                                                                                                         |                                                                                              |