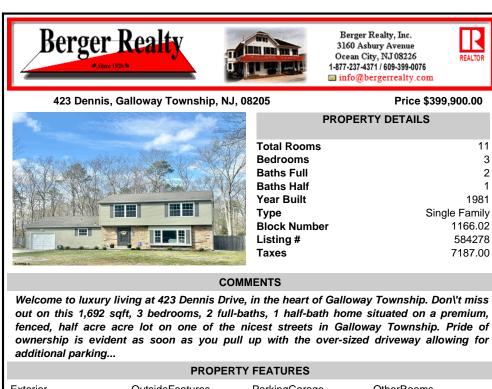

| Exterior<br>Aluminum<br>Stone                                                                                            | OutsideFeatures<br>Deck<br>Fenced Yard<br>Paved Road<br>Shed   | ParkingGarage<br>Two Car                                      | OtherRooms<br>Dining Room<br>Eat In Kitchen<br>Storage Attic |  |
|--------------------------------------------------------------------------------------------------------------------------|----------------------------------------------------------------|---------------------------------------------------------------|--------------------------------------------------------------|--|
| AppliancesIncluded<br>Dishwasher<br>Dryer<br>Gas Stove<br>Refrigerator<br>Washer<br>HotWater<br>Gas                      | AlsoIncluded<br>Blinds<br>Furnished<br>Water<br>Public<br>Well | Heating<br>Forced Air<br>Gas-Natural<br>Sewer<br>Public Sewer | Cooling<br>Central<br>Gas                                    |  |
|                                                                                                                          | C                                                              | ONTACT                                                        |                                                              |  |
| Berger Realty Inc<br>3160 Asbury Ave.<br>Ocean City, NJ 08226<br>Call: (609) 399-0076<br>Email to: info@bergerrealty.com |                                                                |                                                               | Scan to see Property page.                                   |  |