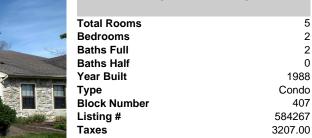

Condo

584267

3207.00

| PROPERTY DETAILS        |
|-------------------------|
| Total Rooms<br>Bedrooms |
|                         |
| Baths Full              |
| Baths Half              |
| Year Built              |
| Туре                    |
| Block Number            |
| Listing #               |
| Taxes                   |
|                         |