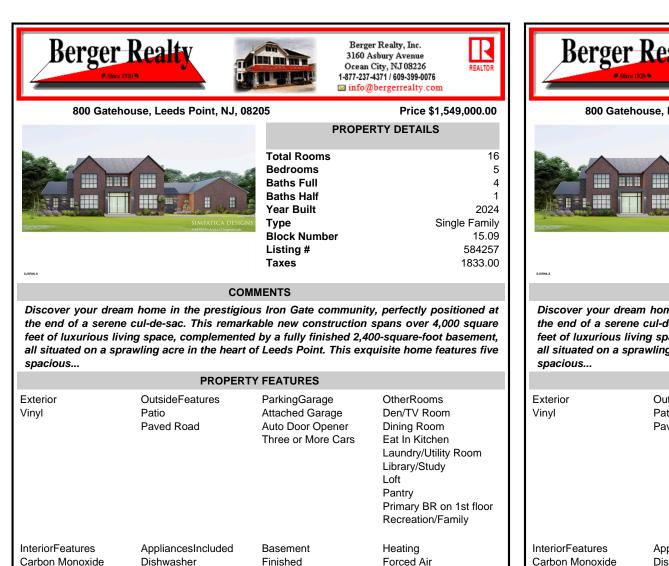

## COMMENTS

Discover your dream home in the prestigious Iron Gate community, perfectly positioned at the end of a serene cul-de-sac. This remarkable new construction spans over 4,000 square feet of luxurious living space, complemented by a fully finished 2,400-square-foot basement, all situated on a sprawling acre in the heart of Leeds Point. This exquisite home features five spacious...

|                              |                                                                                                                                                                       |                                                                                                                                                | PROPERT                                                                                       | RTY FEATURES                                                               |                                                                                                                                                                       |  |
|------------------------------|-----------------------------------------------------------------------------------------------------------------------------------------------------------------------|------------------------------------------------------------------------------------------------------------------------------------------------|-----------------------------------------------------------------------------------------------|----------------------------------------------------------------------------|-----------------------------------------------------------------------------------------------------------------------------------------------------------------------|--|
| ge<br>age<br>pener<br>e Cars | OtherRooms<br>Den/TV Room<br>Dining Room<br>Eat In Kitchen<br>Laundry/Utility Room<br>Library/Study<br>Loft<br>Pantry<br>Primary BR on 1st floor<br>Recreation/Family | Exterior<br>Vinyl                                                                                                                              | OutsideFeatures<br>Patio<br>Paved Road                                                        | ParkingGarage<br>Attached Garage<br>Auto Door Opener<br>Three or More Cars | OtherRooms<br>Den/TV Room<br>Dining Room<br>Eat In Kitchen<br>Laundry/Utility Room<br>Library/Study<br>Loft<br>Pantry<br>Primary BR on 1st floor<br>Recreation/Family |  |
|                              | Heating<br>Forced Air<br>Gas-Natural                                                                                                                                  | InteriorFeatures<br>Carbon Monoxide<br>Detector<br>Cathedral Ceiling<br>Kitchen Center Island<br>Smoke/Fire Alarm<br>Storage<br>Walk In Closet | AppliancesIncluded<br>Dishwasher<br>Dryer<br>Gas Stove<br>Microwave<br>Refrigerator<br>Washer | Basement<br>Finished<br>Full<br>Heated                                     | Heating<br>Forced Air<br>Gas-Natural                                                                                                                                  |  |
|                              | Sewer<br>Septic                                                                                                                                                       | Cooling<br>Central<br>Electric                                                                                                                 | HotWater<br>Tankless-gas                                                                      | Water<br>Well                                                              | Sewer<br>Septic                                                                                                                                                       |  |
|                              |                                                                                                                                                                       | CONTACT                                                                                                                                        |                                                                                               |                                                                            |                                                                                                                                                                       |  |
|                              | Scan to see Property page. Sca<br>Ask for John Clarke<br>Berger Realty Inc<br>3160 Asbury Avenue, Ocean City<br>Call: 609-289-6111                                    |                                                                                                                                                |                                                                                               | Scan to see Property page.                                                 |                                                                                                                                                                       |  |