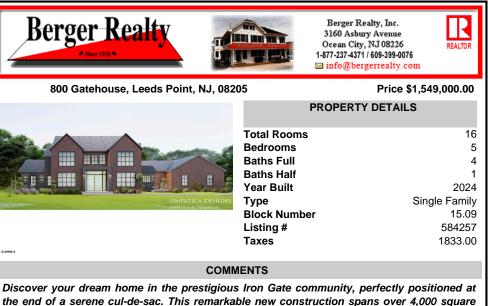

**Kitchen Center Island** 

Smoke/Fire Alarm Walk In Closet

Storage

Cooling

Central

Electric

the end of a serene cul-de-sac. This remarkable new construction spans over 4,000 square feet of luxurious living space, complemented by a fully finished 2,400-square-foot basement, all situated on a sprawling acre in the heart of Leeds Point. This exquisite home features five