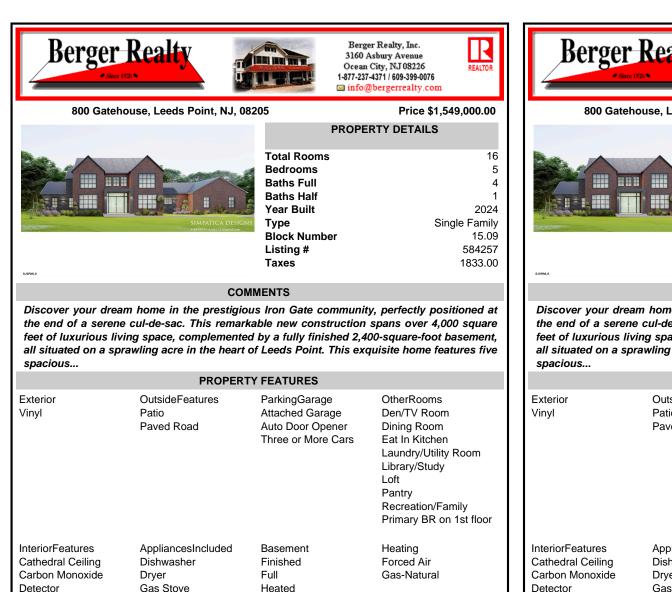

**Kitchen Center Island** 

Smoke/Fire Alarm Walk In Closet

Storage

Cooling

Central

Electric

the end of a serene cul-de-sac. This remarkable new construction spans over 4,000 square feet of luxurious living space, complemented by a fully finished 2,400-square-foot basement, all situated on a sprawling acre in the heart of Leeds Point. This exquisite home features five