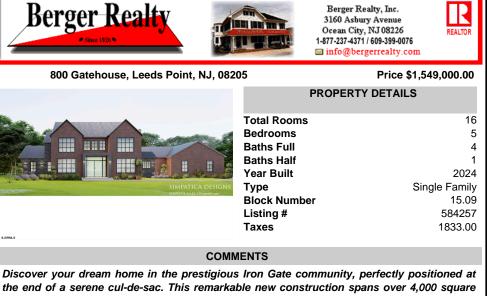

**Kitchen Center Island** 

Smoke/Fire Alarm

Walk In Closet

Storage

Cooling

Central

Electric

the end of a serene cul-de-sac. This remarkable new construction spans over 4,000 square feet of luxurious living space, complemented by a fully finished 2,400-square-foot basement, all situated on a sprawling acre in the heart of Leeds Point. This exquisite home features five