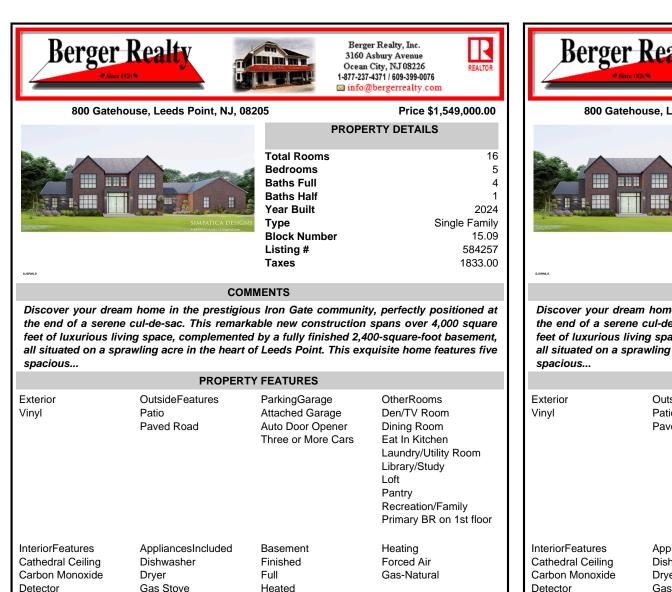

**Kitchen Center Island** 

Smoke/Fire Alarm

Walk In Closet

Storage

Cooling

Central

Electric

the end of a serene cul-de-sac. This remarkable new construction spans over 4,000 square feet of luxurious living space, complemented by a fully finished 2,400-square-foot basement, all situated on a sprawling acre in the heart of Leeds Point. This exquisite home features five