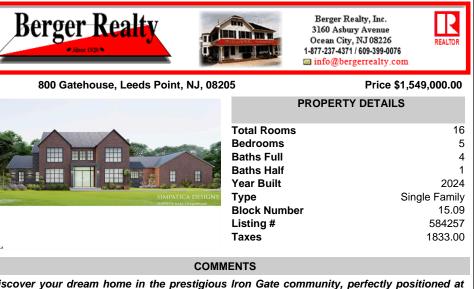

Smoke/Fire Alarm

Storage Walk In Closet

Cooling

Central

Electric

Discover your dream home in the prestigious Iron Gate community, perfectly positioned at the end of a serene cul-de-sac. This remarkable new construction spans over 4,000 square feet of luxurious living space, complemented by a fully finished 2,400-square-foot basement, all situated on a sprawling acre in the heart of Leeds Point. This exquisite home features five