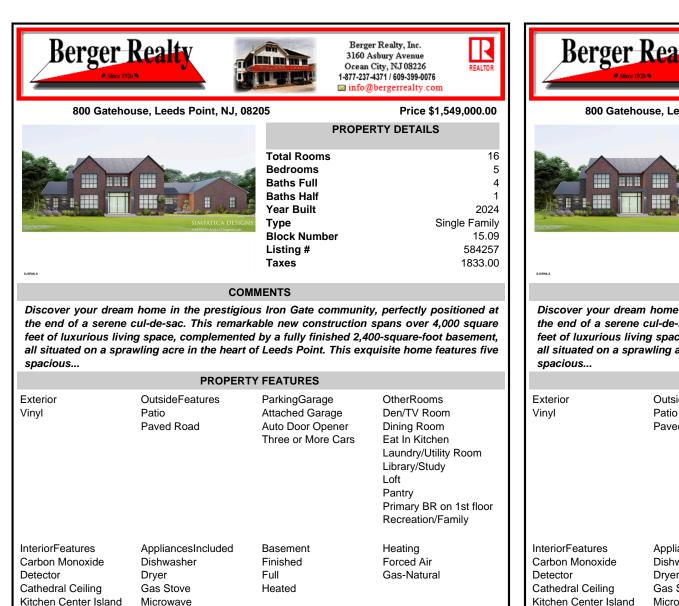

Smoke/Fire Alarm

Storage Walk In Closet

Cooling

Central

Electric

Discover your dream home in the prestigious Iron Gate community, perfectly positioned at the end of a serene cul-de-sac. This remarkable new construction spans over 4,000 square feet of luxurious living space, complemented by a fully finished 2,400-square-foot basement, all situated on a sprawling acre in the heart of Leeds Point. This exquisite home features five