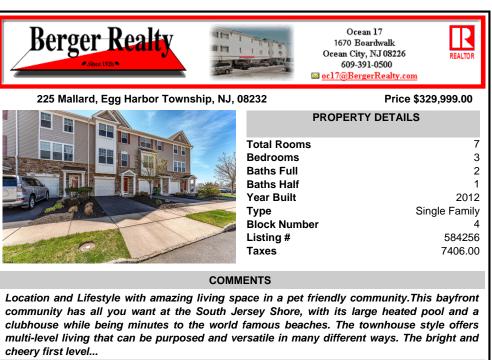

Taxes COMMENTS

**Block Number** 

Location and Lifestyle with amazing living space in a pet friendly community. This bayfront community has all you want at the South Jersey Shore, with its large heated pool and a clubhouse while being minutes to the world famous beaches. The townhouse style offers multi-level living that can be purposed and versatile in many different ways. The bright and cheery first level...

Туре

Listing #

| PROPERTY FEATURES                           |                                                                                                           |                                    |                                                |  |  |
|---------------------------------------------|-----------------------------------------------------------------------------------------------------------|------------------------------------|------------------------------------------------|--|--|
| Exterior<br>Stone<br>Vinyl                  | OutsideFeatures<br>Deck<br>Pool-In Ground                                                                 | ParkingGarage<br>One Car           | OtherRooms<br>Dining Area<br>Recreation/Family |  |  |
| InteriorFeatures<br>Walk In Closet          | AppliancesIncluded<br>Dishwasher<br>Disposal<br>Dryer<br>Gas Stove<br>Microwave<br>Refrigerator<br>Washer | AlsoIncluded<br>Blinds<br>Curtains | Heating<br>Gas-Natural                         |  |  |
| Cooling<br>Ceiling Fan(s)<br>Central<br>Gas | HotWater<br>Gas                                                                                           | Water<br>Public                    | Sewer<br>Public Sewer                          |  |  |