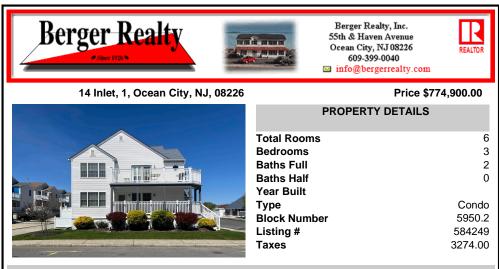

## COMMENTS

\*\* Open House Saturday, 4.20, from 12:30pm-2:30pm! \*\* The beach house you\'ve been waiting for is here! Located on an oversized corner lot in the quiet Southend, this coastal condo features stunning upgrades, ensuring it\'s low maintenance and move-in ready for its new owner! Enjoy the beautiful weather from the spacious, new front porch, complete with a new front door an...

| PROPERTY FEATURES      |                                      |                                                                                       |                                                                                                                |  |  |
|------------------------|--------------------------------------|---------------------------------------------------------------------------------------|----------------------------------------------------------------------------------------------------------------|--|--|
| Exterior<br>Vinyl      | ParkingGarage<br>None                | OtherRooms<br>Den/TV Room<br>Dining Area<br>Eat In Kitchen<br>Primary BR on 1st floor | InteriorFeatures<br>Fireplace(s)<br>Master Bath<br>Pets Allowed<br>Walk in/Cedar Closet<br>Wall to Wall Carpet |  |  |
| Heating<br>Gas-Natural | Cooling<br>Ceiling Fan(s)<br>Central | HotWater<br>Electric                                                                  | Water<br>Public Water                                                                                          |  |  |
| Sewer<br>Public Sewer  |                                      |                                                                                       |                                                                                                                |  |  |