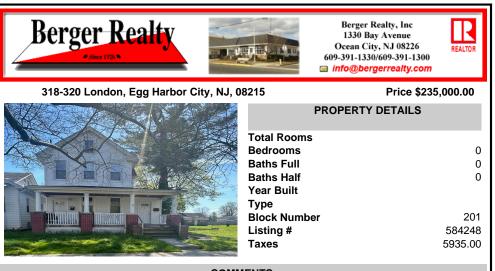

## COMMENTS

Investor Alert!!! Duplex in EHC!!! Fully occupied duplex with tenants on month to month lease. The first floor unit includes 2 bedrooms and 1 bathroom, washer/dryer, large eat in kitchen and living room.(Rent \$985) The second floor unit has 1 bedroom plus a bonus walk up attic \"flex\" space with plenty of storage. The second floor also features a full bathroom, washer/dr...

|                          | PROPERTY FEATURES                                    |                                                                                                                                |                                        |  |  |  |
|--------------------------|------------------------------------------------------|--------------------------------------------------------------------------------------------------------------------------------|----------------------------------------|--|--|--|
| OutsideFeatures<br>Porch | ParkingGarage<br>Detached Garage<br>One and Half Car | OtherRooms<br>Breakfast Nook<br>Dining Area<br>Eat In Kitchen<br>Kitchen<br>Laundry/Utility Rm<br>Living Room<br>Storage Attic | Basement<br>Inside Entrance<br>Partial |  |  |  |
| Heating<br>Electric      | HotWater<br>Electric                                 | Water<br>Public                                                                                                                | Sewer<br>Public Sewer                  |  |  |  |