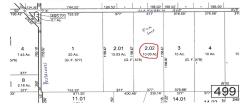

## 222 Mannheim Ave, Egg Harbor City, NJ, 08215

Price \$199,000.00

| Ę. | PROPERTY DETAILS |         |
|----|------------------|---------|
|    | Total Rooms      |         |
|    | Bedrooms         | 0       |
| 10 | Baths Full       | 0       |
|    | Baths Half       | 0       |
| ]  | Year Built       |         |
| 15 | Туре             |         |
|    | Block Number     | 2.02    |
|    | Listing #        | 584246  |
|    | Taxes            | 2937.00 |

### **COMMENTS**

MULTIPLE OFFERS HAVE BEEN RECEIVED - SELLERS ARE CALLING FOR A HIGEST & BEST BY Tuesday APRIL 23RD at 5PM Buildable 10 acres in the Germania section of Galloway Township. 377\' of frontage on Mannheim Ave just north of Pestalozzi St....

# 222 Mannheim Ave, Egg Harbor City, NJ, 08215

Price \$199,000.00

| Ę | PROPERTY DETAILS |         |
|---|------------------|---------|
|   | Total Rooms      |         |
|   | Bedrooms         | 0       |
| u | Baths Full       | 0       |
|   | Baths Half       | 0       |
| 1 | Year Built       |         |
| 5 | Туре             |         |
|   | Block Number     | 2.02    |
|   | Listing #        | 584246  |
|   | Taxes            | 2937.00 |

### COMMENTS

MULTIPLE OFFERS HAVE BEEN RECEIVED - SELLERS ARE CALLING FOR A HIGEST & BEST BY Tuesday APRIL 23RD at 5PM Buildable 10 acres in the Germania section of Galloway Township. 377\' of frontage on Mannheim Ave just north of Pestalozzi St....