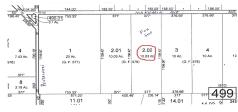

## 222 Mannheim Ave, Egg Harbor City, NJ, 08215

Price \$199,000.00

| Ę. | PROPERTY DETAILS |         |
|----|------------------|---------|
|    | Total Rooms      |         |
|    | Bedrooms         | 0       |
| 10 | Baths Full       | 0       |
|    | Baths Half       | 0       |
| ]  | Year Built       |         |
| 15 | Туре             |         |
|    | Block Number     | 2.02    |
|    | Listing #        | 584246  |
|    | Taxes            | 2937.00 |

### **COMMENTS**

MULTIPLE OFFERS HAVE BEEN RECEIVED - SELLERS ARE CALLING FOR A HIGEST & BEST BY Tuesday APRIL 23RD at 5PM Buildable 10 acres in the Germania section of Galloway Township. 377\' of frontage on Mannheim Ave just north of Pestalozzi St....

# 222 Mannheim Ave, Egg Harbor City, NJ, 08215

Price \$199,000.00

| Ę | PROPERTY DETAILS |         |
|---|------------------|---------|
|   | Total Rooms      |         |
|   | Bedrooms         | 0       |
| u | Baths Full       | 0       |
|   | Baths Half       | 0       |
| 1 | Year Built       |         |
| 5 | Туре             |         |
|   | Block Number     | 2.02    |
|   | Listing #        | 584246  |
|   | Taxes            | 2937.00 |

### COMMENTS

MULTIPLE OFFERS HAVE BEEN RECEIVED - SELLERS ARE CALLING FOR A HIGEST & BEST BY Tuesday APRIL 23RD at 5PM Buildable 10 acres in the Germania section of Galloway Township. 377\' of frontage on Mannheim Ave just north of Pestalozzi St....