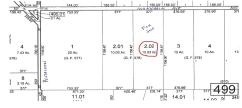

# Price \$199,000.00

| PROPERTY DETAILS |         |
|------------------|---------|
| Total Rooms      |         |
| Bedrooms         | 0       |
| Baths Full       | 0       |
| Baths Half       | 0       |
| Year Built       |         |
| Туре             |         |
| Block Number     | 2.02    |
| Listing #        | 584246  |
| Taxes            | 2937.00 |

## COMMENTS

MULTIPLE OFFERS HAVE BEEN RECEIVED - SELLERS ARE CALLING FOR A HIGEST & BEST BY Tuesday APRIL 23RD at 5PM Buildable 10 acres in the Germania section of Galloway Township. 377\' of frontage on Mannheim Ave just north of Pestalozzi St....