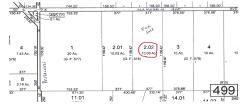

## Price \$199,000.00

| 37t | PROPERTY DETA | AILS    |
|-----|---------------|---------|
|     | Total Rooms   |         |
| 10  | Bedrooms      | 0       |
| 10  | Baths Full    | 0       |
|     | Baths Half    | 0       |
| 245 | Year Built    |         |
| 245 | Туре          |         |
|     | Block Number  | 2.02    |
|     | Listing #     | 584246  |
|     | Taxes         | 2937.00 |

## **COMMENTS**

MULTIPLE OFFERS HAVE BEEN RECEIVED - SELLERS ARE CALLING FOR A HIGEST & BEST BY Tuesday APRIL 23RD at 5PM Buildable 10 acres in the Germania section of Galloway Township. 377\' of frontage on Mannheim Ave just north of Pestalozzi St....