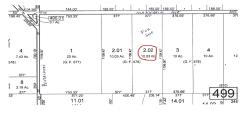

## COMMENTS

MULTIPLE OFFERS HAVE BEEN RECEIVED - SELLERS ARE CALLING FOR A HIGEST & BEST BY Tuesday APRIL 23RD at 5PM Buildable 10 acres in the Germania section of Galloway Township. 377\' of frontage on Mannheim Ave just north of Pestalozzi St....

## 222 Mannheim Ave, Egg Harbor City, NJ, 08215

Price \$199,000.00

| PROPERTY DETAILS |                                                                                   |
|------------------|-----------------------------------------------------------------------------------|
| Total Rooms      |                                                                                   |
| Bedrooms         | 0                                                                                 |
| Baths Full       | 0                                                                                 |
| Baths Half       | 0                                                                                 |
| Year Built       |                                                                                   |
| Туре             |                                                                                   |
| Block Number     | 2.02                                                                              |
| Listing #        | 584246                                                                            |
| Taxes            | 2937.00                                                                           |
|                  | Total Rooms Bedrooms Baths Full Baths Half Year Built Type Block Number Listing # |