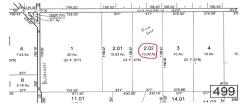

## **COMMENTS**

MULTIPLE OFFERS HAVE BEEN RECEIVED - SELLERS ARE CALLING FOR A HIGEST & BEST BY Tuesday APRIL 23RD at 5PM Buildable 10 acres in the Germania section of Galloway Township. 377\' of frontage on Mannheim Ave just north of Pestalozzi St....

# 222 Mannheim Ave, Egg Harbor City, NJ, 08215

Price \$199,000.00

| 37E | PROPERTY DI  | ETAILS  |
|-----|--------------|---------|
|     | Total Rooms  |         |
| 10  | Bedrooms     | 0       |
| 10  | Baths Full   | 0       |
|     | Baths Half   | 0       |
| 245 | Year Built   |         |
| 245 | Type         |         |
|     | Block Number | 2.02    |
|     | Listing #    | 584246  |
|     | Taxes        | 2937.00 |