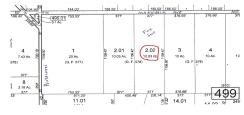

# Price \$199,000.00

| Total Rooms  |         |
|--------------|---------|
| Bedrooms     | 0       |
| Baths Full   | 0       |
| Baths Half   | 0       |
| Year Built   |         |
| Туре         |         |
| Block Number | 2.02    |
| Listing #    | 584246  |
| Taxes        | 2937.00 |

# COMMENTS

MULTIPLE OFFERS HAVE BEEN RECEIVED - SELLERS ARE CALLING FOR A HIGEST & BEST BY Tuesday APRIL 23RD at 5PM Buildable 10 acres in the Germania section of Galloway Township. 377\' of frontage on Mannheim Ave just north of Pestalozzi St....