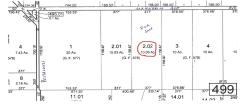

# Price \$199,000.00

| 7E<br>371 | PROPERTY DETA | AILS    |
|-----------|---------------|---------|
|           | Total Rooms   |         |
| 10        | Bedrooms      | 0       |
| 10        | Baths Full    | 0       |
|           | Baths Half    | 0       |
| 45        | Year Built    |         |
| 45        | Туре          |         |
|           | Block Number  | 2.02    |
|           | Listing #     | 584246  |
|           | Taxes         | 2937.00 |

## COMMENTS

MULTIPLE OFFERS HAVE BEEN RECEIVED - SELLERS ARE CALLING FOR A HIGEST & BEST BY Tuesday APRIL 23RD at 5PM Buildable 10 acres in the Germania section of Galloway Township. 377\' of frontage on Mannheim Ave just north of Pestalozzi St....