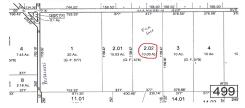

# 222 Mannheim Ave, Egg Harbor City, NJ, 08215

Price \$199,000.00

| PROPERTY DETAILS |         |  |
|------------------|---------|--|
| Total Rooms      |         |  |
| Bedrooms         | 0       |  |
| Baths Full       | 0       |  |
| Baths Half       | 0       |  |
| Year Built       |         |  |
| Туре             |         |  |
| Block Number     | 2.02    |  |
| Listing #        | 584246  |  |
| Taxes            | 2937.00 |  |

# **COMMENTS**

MULTIPLE OFFERS HAVE BEEN RECEIVED - SELLERS ARE CALLING FOR A HIGEST & BEST BY Tuesday APRIL 23RD at 5PM Buildable 10 acres in the Germania section of Galloway Township. 377\' of frontage on Mannheim Ave just north of Pestalozzi St....