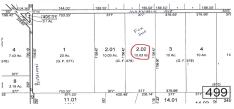

# 222 Mannheim Ave, Egg Harbor City, NJ, 08215

Price \$199,000.00

| T. | TROFERTI DETAILS |         |
|----|------------------|---------|
|    | Total Rooms      |         |
| 10 | Bedrooms         | 0       |
| 10 | Baths Full       | 0       |
|    | Baths Half       | 0       |
| 15 | Year Built       |         |
| 45 | Туре             |         |
|    | Block Number     | 2.02    |
|    | Listing #        | 584246  |
|    | Taxes            | 2937.00 |
|    |                  |         |

# COMMENTS

MULTIPLE OFFERS HAVE BEEN RECEIVED - SELLERS ARE CALLING FOR A HIGEST & BEST BY Tuesday APRIL 23RD at 5PM Buildable 10 acres in the Germania section of Galloway Township. 377\' of frontage on Mannheim Ave just north of Pestalozzi St....