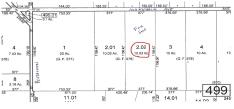

PROPERTY DETAILS

222 Mannheim, Germania, NJ, 08215

Price \$199,000.00

| TROI ERTI DETAILS |         |
|-------------------|---------|
| Total Rooms       |         |
| Bedrooms          | 0       |
| Baths Full        | 0       |
| Baths Half        | 0       |
| Year Built        |         |
| Туре              |         |
| Block Number      | 2.02    |
| Listing #         | 584246  |
| Taxes             | 2937.00 |

# COMMENTS

MULTIPLE OFFERS HAVE BEEN RECEIVED - SELLERS ARE CALLING FOR A HIGEST & BEST BY Tuesday APRIL 23RD at 5PM Buildable 10 acres in the Germania section of Galloway Township. 377\' of frontage on Mannheim Ave just north of Pestalozzi St....