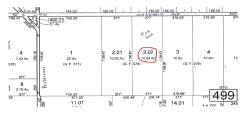

PROPERTY DETAILS

222 Mannheim Ave, Egg Harbor City, NJ, 08215

Price \$199,000.00

|   | PROPERTI DETAILS |         |
|---|------------------|---------|
|   | Total Rooms      |         |
|   | Bedrooms         | 0       |
|   | Baths Full       | 0       |
|   | Baths Half       | 0       |
|   | Year Built       |         |
| , | Туре             |         |
|   | Block Number     | 2.02    |
|   | Listing #        | 584246  |
|   | Taxes            | 2937.00 |
|   |                  |         |

## COMMENTS

MULTIPLE OFFERS HAVE BEEN RECEIVED - SELLERS ARE CALLING FOR A HIGEST & BEST BY Tuesday APRIL 23RD at 5PM Buildable 10 acres in the Germania section of Galloway Township. 377\' of frontage on Mannheim Ave just north of Pestalozzi St....