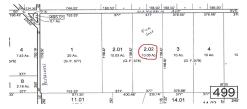

# 222 Mannheim Ave, Egg Harbor City, NJ, 08215

Price \$199,000.00

| 37E | PROPERTY DI  | ETAILS  |
|-----|--------------|---------|
|     | Total Rooms  |         |
| 10  | Bedrooms     | 0       |
| 10  | Baths Full   | 0       |
|     | Baths Half   | 0       |
| 245 | Year Built   |         |
| 245 | Type         |         |
|     | Block Number | 2.02    |
|     | Listing #    | 584246  |
|     | Taxes        | 2937.00 |

## COMMENTS

MULTIPLE OFFERS HAVE BEEN RECEIVED - SELLERS ARE CALLING FOR A HIGEST & BEST BY Tuesday APRIL 23RD at 5PM Buildable 10 acres in the Germania section of Galloway Township. 377\' of frontage on Mannheim Ave just north of Pestalozzi St....