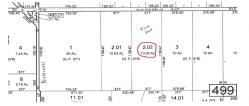

# Price \$199,000.00

| 37t | PROPERTY DI  | ETAILS  |
|-----|--------------|---------|
|     | Total Rooms  |         |
| 10  | Bedrooms     | 0       |
| 10  | Baths Full   | 0       |
|     | Baths Half   | 0       |
| 245 | Year Built   |         |
| 245 | Туре         |         |
|     | Block Number | 2.02    |
|     | Listing #    | 584246  |
|     | Taxes        | 2937.00 |

## **COMMENTS**

MULTIPLE OFFERS HAVE BEEN RECEIVED - SELLERS ARE CALLING FOR A HIGEST & BEST BY Tuesday APRIL 23RD at 5PM Buildable 10 acres in the Germania section of Galloway Township. 377\' of frontage on Mannheim Ave just north of Pestalozzi St....