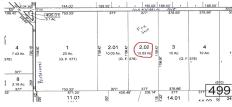

# Price \$199,000.00

| 7E<br>37t | PROPERIT DEIA | AILS    |
|-----------|---------------|---------|
|           | Total Rooms   |         |
| 10        | Bedrooms      | 0       |
| 10        | Baths Full    | 0       |
|           | Baths Half    | 0       |
| 945       | Year Built    |         |
| 45        | Туре          |         |
|           | Block Number  | 2.02    |
|           | Listing #     | 584246  |
|           | Taxes         | 2937.00 |

## COMMENTS

MULTIPLE OFFERS HAVE BEEN RECEIVED - SELLERS ARE CALLING FOR A HIGEST & BEST BY Tuesday APRIL 23RD at 5PM Buildable 10 acres in the Germania section of Galloway Township. 377\' of frontage on Mannheim Ave just north of Pestalozzi St....