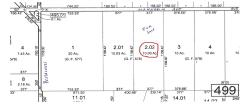

# PROPERTY DETAILS Total Rooms Bedrooms 0 Baths Full 0 Baths Half 0 Year Built Type Block Number 2.02 Listing # 584246

# **COMMENTS**

**Taxes** 

MULTIPLE OFFERS HAVE BEEN RECEIVED - SELLERS ARE CALLING FOR A HIGEST & BEST BY Tuesday APRIL 23RD at 5PM Buildable 10 acres in the Germania section of Galloway Township. 377\' of frontage on Mannheim Ave just north of Pestalozzi St....

info@bergerrealty.com

222 Mannheim Ave, Egg Harbor City, NJ, 08215

Price \$199,000.00

| VE.<br>371 | PROPERTY DETAILS                                      |                           |
|------------|-------------------------------------------------------|---------------------------|
| 10<br>11   | Total Rooms Bedrooms Baths Full Baths Half Year Built | 0<br>0<br>0               |
| 245        | Type Block Number Listing # Taxes                     | 2.02<br>584246<br>2937.00 |

# COMMENTS

MULTIPLE OFFERS HAVE BEEN RECEIVED - SELLERS ARE CALLING FOR A HIGEST & BEST BY Tuesday APRIL 23RD at 5PM Buildable 10 acres in the Germania section of Galloway Township. 377\' of frontage on Mannheim Ave just north of Pestalozzi St....