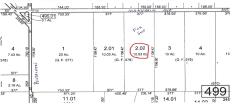

# PROPERTY DETAILS Total Rooms Bedrooms 0 Baths Full 0 Baths Half 0 Year Built Type Block Number 2.02 Listing # 584246

# **COMMENTS**

**Taxes** 

MULTIPLE OFFERS HAVE BEEN RECEIVED - SELLERS ARE CALLING FOR A HIGEST & BEST BY Tuesday APRIL 23RD at 5PM Buildable 10 acres in the Germania section of Galloway Township. 377\' of frontage on Mannheim Ave just north of Pestalozzi St....

info@bergerrealty.com

222 Mannheim Ave, Egg Harbor City, NJ, 08215

Price \$199,000.00

| VE.<br>371 | PROPERTY DETAILS                                      |                           |
|------------|-------------------------------------------------------|---------------------------|
| 10<br>11   | Total Rooms Bedrooms Baths Full Baths Half Year Built | 0<br>0<br>0               |
| 245        | Type Block Number Listing # Taxes                     | 2.02<br>584246<br>2937.00 |

# COMMENTS

MULTIPLE OFFERS HAVE BEEN RECEIVED - SELLERS ARE CALLING FOR A HIGEST & BEST BY Tuesday APRIL 23RD at 5PM Buildable 10 acres in the Germania section of Galloway Township. 377\' of frontage on Mannheim Ave just north of Pestalozzi St....