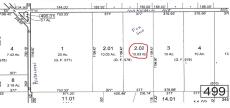

# PROPERTY DETAILS Total Rooms Bedrooms 0 Baths Full 0 Baths Half 0 Year Built Type Block Number 2.02

# **COMMENTS**

Listing #

**Taxes** 

MULTIPLE OFFERS HAVE BEEN RECEIVED - SELLERS ARE CALLING FOR A HIGEST & BEST BY Tuesday APRIL 23RD at 5PM Buildable 10 acres in the Germania section of Galloway Township. 377\' of frontage on Mannheim Ave just north of Pestalozzi St....

info@bergerrealty.com

222 Mannheim Ave, Egg Harbor City, NJ, 08215

Price \$199,000.00

| VE<br>371 | PROPERTY DETAILS |         |
|-----------|------------------|---------|
|           | Total Rooms      |         |
| 10        | Bedrooms         | 0       |
| 10        | Baths Full       | 0       |
|           | Baths Half       | 0       |
| )         | Year Built       |         |
| 245       | Туре             |         |
|           | Block Number     | 2.02    |
|           | Listing #        | 584246  |
|           | Taxes            | 2937.00 |

# COMMENTS

MULTIPLE OFFERS HAVE BEEN RECEIVED - SELLERS ARE CALLING FOR A HIGEST & BEST BY Tuesday APRIL 23RD at 5PM Buildable 10 acres in the Germania section of Galloway Township. 377\' of frontage on Mannheim Ave just north of Pestalozzi St....