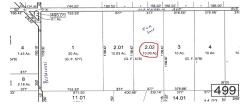

# PROPERTY DETAILS Total Rooms Bedrooms 0 Baths Full 0 Baths Half 0 Year Built Type Block Number 2.02

# **COMMENTS**

Listing #

**Taxes** 

MULTIPLE OFFERS HAVE BEEN RECEIVED - SELLERS ARE CALLING FOR A HIGEST & BEST BY Tuesday APRIL 23RD at 5PM Buildable 10 acres in the Germania section of Galloway Township. 377\' of frontage on Mannheim Ave just north of Pestalozzi St....

info@bergerrealty.com

222 Mannheim Ave, Egg Harbor City, NJ, 08215

Price \$199,000.00

| VE<br>371 | PROPERTY DETAILS |         |
|-----------|------------------|---------|
|           | Total Rooms      |         |
| 10        | Bedrooms         | 0       |
| 10        | Baths Full       | 0       |
|           | Baths Half       | 0       |
| )         | Year Built       |         |
| 245       | Туре             |         |
|           | Block Number     | 2.02    |
|           | Listing #        | 584246  |
|           | Taxes            | 2937.00 |

# COMMENTS

MULTIPLE OFFERS HAVE BEEN RECEIVED - SELLERS ARE CALLING FOR A HIGEST & BEST BY Tuesday APRIL 23RD at 5PM Buildable 10 acres in the Germania section of Galloway Township. 377\' of frontage on Mannheim Ave just north of Pestalozzi St....