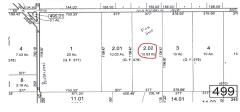

# Price \$199,000.00

| ! | TROFERTIBETALES |         |
|---|-----------------|---------|
|   | Total Rooms     |         |
|   | Bedrooms        | 0       |
|   | Baths Full      | 0       |
|   | Baths Half      | 0       |
|   | Year Built      |         |
| , | Туре            |         |
|   | Block Number    | 2.02    |
|   | Listing #       | 584246  |
|   | Taxes           | 2937.00 |
|   |                 |         |

# COMMENTS

MULTIPLE OFFERS HAVE BEEN RECEIVED - SELLERS ARE CALLING FOR A HIGEST & BEST BY Tuesday APRIL 23RD at 5PM Buildable 10 acres in the Germania section of Galloway Township. 377\' of frontage on Mannheim Ave just north of Pestalozzi St....