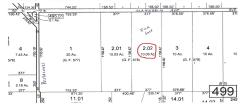

## Price \$199,000.00

| AVE.<br>37t | PROPERTY DETAILS |         |
|-------------|------------------|---------|
|             | Total Rooms      |         |
| 10          | Bedrooms         | 0       |
|             | Baths Full       | 0       |
|             | Baths Half       | 0       |
| 9           | Year Built       |         |
| 245         | Туре             |         |
|             | Block Number     | 2.02    |
|             | Listing #        | 584246  |
|             | Taxes            | 2937.00 |

# **COMMENTS**

MULTIPLE OFFERS HAVE BEEN RECEIVED - SELLERS ARE CALLING FOR A HIGEST & BEST BY Tuesday APRIL 23RD at 5PM Buildable 10 acres in the Germania section of Galloway Township. 377\' of frontage on Mannheim Ave just north of Pestalozzi St....