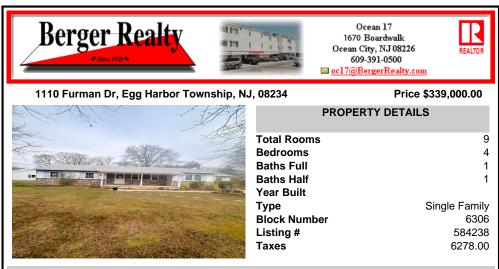

## COMMENTS

Welcome to this delightful ranch-style home nestled in the heart of Egg Harbor Township. Boasting 4 bedrooms and 1.5 bathrooms, this property offers both comfort and functionality for your family's needs. Roof only 2 years old, Hvac 3 years old, water heater 3 years old. Don't miss the opportunity to make this charming rancher your new home sweet home! House is being sol...

Welcome to this delightful ranch-style home nestled in the heart of Egg Harbor Township. Boasting 4 bedrooms and 1.5 bathrooms, this property offers both comfort and functionality for your family's needs. Roof only 2 years old, Hvac 3 years old, water heater 3 years old. Don't miss the opportunity to make this charming rancher your new home sweet home! House is being sol...