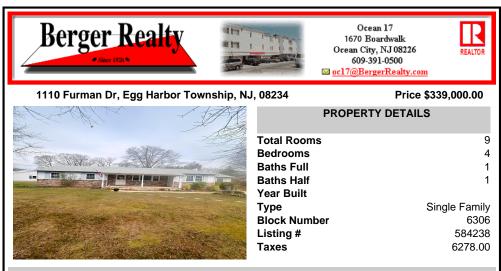

## COMMENTS

Welcome to this delightful ranch-style home nestled in the heart of Egg Harbor Township. Boasting 4 bedrooms and 1.5 bathrooms, this property offers both comfort and functionality for your family's needs. Roof only 2 years old, Hvac 3 years old, water heater 3 years old. Don't miss the opportunity to make this charming rancher your new home sweet home! House is being sol...

| PROPERTY FEATURES  |                       |                         |                        |  |  |  |
|--------------------|-----------------------|-------------------------|------------------------|--|--|--|
| Exterior<br>Vinyl  | ParkingGarage<br>None | Basement<br>Crawl Space | Heating<br>Gas-Natural |  |  |  |
| Cooling<br>Central | Water<br>Private      | Sewer<br>Public Sewer   |                        |  |  |  |