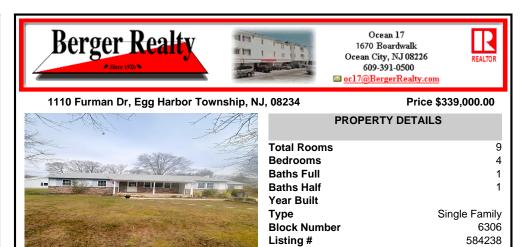

## COMMENTS

Taxes

Welcome to this delightful ranch-style home nestled in the heart of Egg Harbor Township. Boasting 4 bedrooms and 1.5 bathrooms, this property offers both comfort and functionality for your family's needs. Roof only 2 years old, Hvac 3 years old, water heater 3 years old. Don't miss the opportunity to make this charming rancher your new home sweet home! House is being sol...

| PROPERTY FEATURES |               |              |             |  |  |  |
|-------------------|---------------|--------------|-------------|--|--|--|
| Exterior          | ParkingGarage | Basement     | Heating     |  |  |  |
| Vinyl             | None          | Crawl Space  | Gas-Natural |  |  |  |
| Cooling           | Water         | Sewer        |             |  |  |  |
| Central           | Private       | Public Sewer |             |  |  |  |