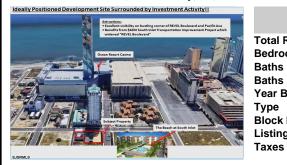

# **COMMENTS**

Three contiguous lots that make up the entire frontage of Pacific Ave between South Connecticut and Congress for a total of 17,129 square feet of land with a 3900 sqft two story building standing on one of the corner lots. One large fenced in corner lot makes up the busy corner intersection at Pacific and S. Connecticut which is the feeder street to the new Ocean Resort Ca...

# COMMENTS

Three contiguous lots that make up the entire frontage of Pacific Ave between South Connecticut and Congress for a total of 17,129 square feet of land with a 3900 sqft two story building standing on one of the corner lots. One large fenced in corner lot makes up the busy corner intersection at Pacific and S. Connecticut which is the feeder street to the new Ocean Resort Ca...