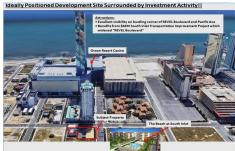

# **COMMENTS**

Three contiguous lots that make up the entire frontage of Pacific Ave between South Connecticut and Congress for a total of 17,129 square feet of land with a 3900 sqft two story building standing on one of the corner lots. One large fenced in corner lot makes up the busy corner intersection at Pacific and S. Connecticut which is the feeder street to the new Ocean Resort Ca...

# COMMENTS

Three contiguous lots that make up the entire frontage of Pacific Ave between South Connecticut and Congress for a total of 17,129 square feet of land with a 3900 sqft two story building standing on one of the corner lots. One large fenced in corner lot makes up the busy corner intersection at Pacific and S. Connecticut which is the feeder street to the new Ocean Resort Ca...