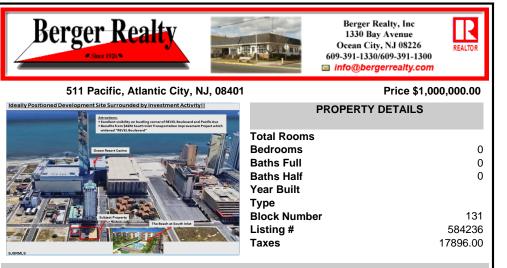

COMMENTS

Three contiguous lots that make up the entire frontage of Pacific Ave between South Connecticut and Congress for a total of 17,129 square feet of land with a 3900 sqft two story building standing on one of the corner lots. One large fenced in corner lot makes up the busy corner intersection at Pacific and S. Connecticut which is the feeder street to the new Ocean Resort Ca...

## Ideally Positioned Development Site Surrounded by Investment Activity[] PROPE Total Rooms Baths Full Baths Half Year Built Type Block Number Listing # Taxes

### COMMENTS

Three contiguous lots that make up the entire frontage of Pacific Ave between South Connecticut and Congress for a total of 17,129 square feet of land with a 3900 sqft two story building standing on one of the corner lots. One large fenced in corner lot makes up the busy corner intersection at Pacific and S. Connecticut which is the feeder street to the new Ocean Resort Ca...

### CONTACT

Scan to see Property page.

0

0

0

131

584236

17896.00