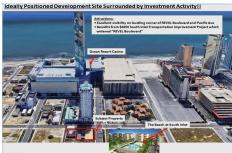

## **COMMENTS**

Three contiguous lots that make up the entire frontage of Pacific Ave between South Connecticut and Congress for a total of 17,129 square feet of land with a 3900 sqft two story building standing on one of the corner lots. One large fenced in corner lot makes up the busy corner intersection at Pacific and S. Connecticut which is the feeder street to the new Ocean Resort Ca...

### **PROPERTY FEATURES**