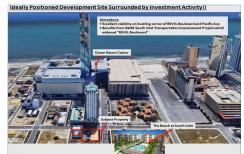

## COMMENTS

Three contiguous lots that make up the entire frontage of Pacific Ave between South Connecticut and Congress for a total of 17,129 square feet of land with a 3900 sqft two story building standing on one of the corner lots. One large fenced in corner lot makes up the busy corner intersection at Pacific and S. Connecticut which is the feeder street to the new Ocean Resort Ca...

### **PROPERTY FEATURES**