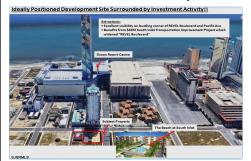

### **COMMENTS**

Three contiguous lots that make up the entire frontage of Pacific Ave between South Connecticut and Congress for a total of 17,129 square feet of land with a 3900 sqft two story building standing on one of the corner lots. One large fenced in corner lot makes up the busy corner intersection at Pacific and S. Connecticut which is the feeder street to the new Ocean Resort Ca...