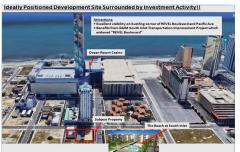

### COMMENTS

Three contiguous lots that make up the entire frontage of Pacific Ave between South Connecticut and Congress for a total of 17,129 square feet of land with a 3900 sqft two story building standing on one of the corner lots. One large fenced in corner lot makes up the busy corner intersection at Pacific and S. Connecticut which is the feeder street to the new Ocean Resort Ca...