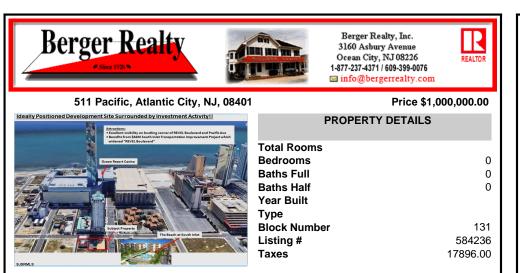

# COMMENTS

Three contiguous lots that make up the entire frontage of Pacific Ave between South Connecticut and Congress for a total of 17,129 square feet of land with a 3900 sqft two story building standing on one of the corner lots. One large fenced in corner lot makes up the busy corner intersection at Pacific and S. Connecticut which is the feeder street to the new Ocean Resort Ca...

17896.00

| Ideally Positioned Development Site Surrounded by Investment Activity!!                                                                                                                                                                                                                                                                                                                                                                                                                                                                                                                                                                                                                                                                                                                                                                                                                                                                                                                                                                                                                                                                                                                                                                                                                                                                                                                                                                                                                                                                                                                                                                                                                                                                                                                                                                                                                                                                                                                                                                                                                                                                                                                                                                                                                                                                                                              | PROPER                                                                                                          |
|--------------------------------------------------------------------------------------------------------------------------------------------------------------------------------------------------------------------------------------------------------------------------------------------------------------------------------------------------------------------------------------------------------------------------------------------------------------------------------------------------------------------------------------------------------------------------------------------------------------------------------------------------------------------------------------------------------------------------------------------------------------------------------------------------------------------------------------------------------------------------------------------------------------------------------------------------------------------------------------------------------------------------------------------------------------------------------------------------------------------------------------------------------------------------------------------------------------------------------------------------------------------------------------------------------------------------------------------------------------------------------------------------------------------------------------------------------------------------------------------------------------------------------------------------------------------------------------------------------------------------------------------------------------------------------------------------------------------------------------------------------------------------------------------------------------------------------------------------------------------------------------------------------------------------------------------------------------------------------------------------------------------------------------------------------------------------------------------------------------------------------------------------------------------------------------------------------------------------------------------------------------------------------------------------------------------------------------------------------------------------------------|-----------------------------------------------------------------------------------------------------------------|
| Leitend "Birly Endurgend"<br>Cean Rear Carlos<br>Baleria Program<br>Baleria Program<br>De Baleria A Santa Hanne<br>De Baleria A Santa Ha | Total Rooms<br>Bedrooms<br>Baths Full<br>Baths Half<br>Year Built<br>Type<br>Block Number<br>Listing #<br>Taxes |