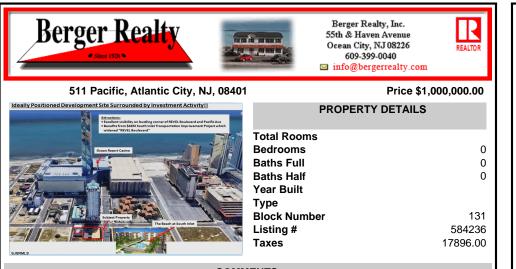

## COMMENTS

Three contiguous lots that make up the entire frontage of Pacific Ave between South Connecticut and Congress for a total of 17,129 square feet of land with a 3900 sqft two story building standing on one of the corner lots. One large fenced in corner lot makes up the busy corner intersection at Pacific and S. Connecticut which is the feeder street to the new Ocean Resort Ca ...