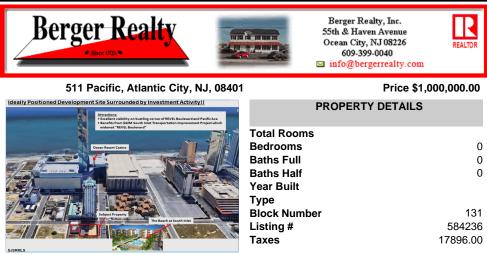

## COMMENTS

Three contiguous lots that make up the entire frontage of Pacific Ave between South Connecticut and Congress for a total of 17,129 square feet of land with a 3900 sqft two story building standing on one of the corner lots. One large fenced in corner lot makes up the busy corner intersection at Pacific and S. Connecticut which is the feeder street to the new Ocean Resort Ca ...