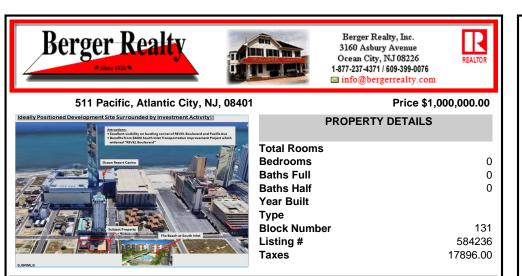

## COMMENTS

Three contiguous lots that make up the entire frontage of Pacific Ave between South Connecticut and Congress for a total of 17,129 square feet of land with a 3900 sqft two story building standing on one of the corner lots. One large fenced in corner lot makes up the busy corner intersection at Pacific and S. Connecticut which is the feeder street to the new Ocean Resort Ca...

### COMMENTS

Three contiguous lots that make up the entire frontage of Pacific Ave between South Connecticut and Congress for a total of 17,129 square feet of land with a 3900 sqft two story building standing on one of the corner lots. One large fenced in corner lot makes up the busy corner intersection at Pacific and S. Connecticut which is the feeder street to the new Ocean Resort Ca...