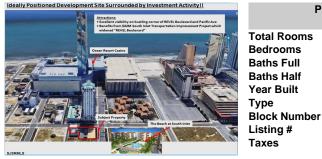

## COMMENTS

Three contiguous lots that make up the entire frontage of Pacific Ave between South Connecticut and Congress for a total of 17,129 square feet of land with a 3900 sqft two story building standing on one of the corner lots. One large fenced in corner lot makes up the busy corner intersection at Pacific and S. Connecticut which is the feeder street to the new Ocean Resort Ca...

### COMMENTS

Three contiguous lots that make up the entire frontage of Pacific Ave between South Connecticut and Congress for a total of 17,129 square feet of land with a 3900 sqft two story building standing on one of the corner lots. One large fenced in corner lot makes up the busy corner intersection at Pacific and S. Connecticut which is the feeder street to the new Ocean Resort Ca...