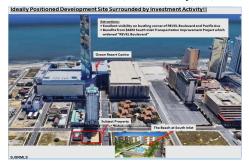

## **COMMENTS**

Three contiguous lots that make up the entire frontage of Pacific Ave between South Connecticut and Congress for a total of 17,129 square feet of land with a 3900 sqft two story building standing on one of the corner lots. One large fenced in corner lot makes up the busy corner intersection at Pacific and S. Connecticut which is the feeder street to the new Ocean Resort Ca...

## COMMENTS

Three contiguous lots that make up the entire frontage of Pacific Ave between South Connecticut and Congress for a total of 17,129 square feet of land with a 3900 sqft two story building standing on one of the corner lots. One large fenced in corner lot makes up the busy corner intersection at Pacific and S. Connecticut which is the feeder street to the new Ocean Resort Ca...