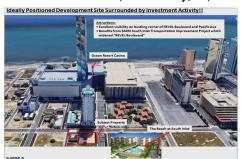

### **COMMENTS**

Three contiguous lots that make up the entire frontage of Pacific Ave between South Connecticut and Congress for a total of 17,129 square feet of land with a 3900 sqft two story building standing on one of the corner lots. One large fenced in corner lot makes up the busy corner intersection at Pacific and S. Connecticut which is the feeder street to the new Ocean Resort Ca...