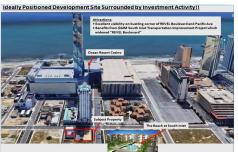

### COMMENTS

Three contiguous lots that make up the entire frontage of Pacific Ave between South Connecticut and Congress for a total of 17,129 square feet of land with a 3900 sqft two story building standing on one of the corner lots. One large fenced in corner lot makes up the busy corner intersection at Pacific and S. Connecticut which is the feeder street to the new Ocean Resort Ca...