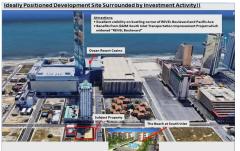

# **COMMENTS**

Three contiguous lots that make up the entire frontage of Pacific Ave between South Connecticut and Congress for a total of 17,129 square feet of land with a 3900 sqft two story building standing on one of the corner lots. One large fenced in corner lot makes up the busy corner intersection at Pacific and S. Connecticut which is the feeder street to the new Ocean Resort Ca...

# COMMENTS

Three contiguous lots that make up the entire frontage of Pacific Ave between South Connecticut and Congress for a total of 17,129 square feet of land with a 3900 sqft two story building standing on one of the corner lots. One large fenced in corner lot makes up the busy corner intersection at Pacific and S. Connecticut which is the feeder street to the new Ocean Resort Ca...