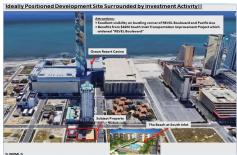

# **COMMENTS**

Three contiguous lots that make up the entire frontage of Pacific Ave between South Connecticut and Congress for a total of 17,129 square feet of land with a 3900 sqft two story building standing on one of the corner lots. One large fenced in corner lot makes up the busy corner intersection at Pacific and S. Connecticut which is the feeder street to the new Ocean Resort Ca...

# COMMENTS

Three contiguous lots that make up the entire frontage of Pacific Ave between South Connecticut and Congress for a total of 17,129 square feet of land with a 3900 sqft two story building standing on one of the corner lots. One large fenced in corner lot makes up the busy corner intersection at Pacific and S. Connecticut which is the feeder street to the new Ocean Resort Ca...