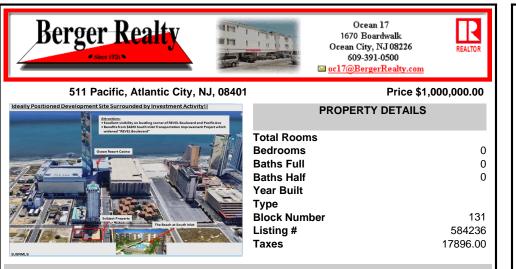

## COMMENTS

Three contiguous lots that make up the entire frontage of Pacific Ave between South Connecticut and Congress for a total of 17,129 square feet of land with a 3900 sqft two story building standing on one of the corner lots. One large fenced in corner lot makes up the busy corner intersection at Pacific and S. Connecticut which is the feeder street to the new Ocean Resort Ca...