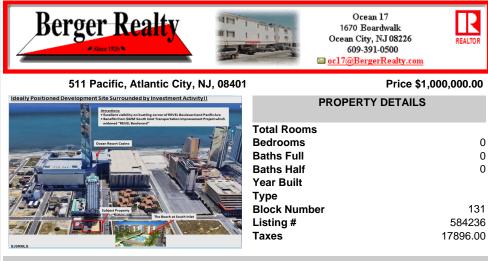

## COMMENTS

Three contiguous lots that make up the entire frontage of Pacific Ave between South Connecticut and Congress for a total of 17,129 square feet of land with a 3900 sqft two story building standing on one of the corner lots. One large fenced in corner lot makes up the busy corner intersection at Pacific and S. Connecticut which is the feeder street to the new Ocean Resort Ca...