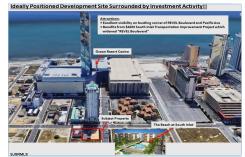

# **COMMENTS**

Three contiguous lots that make up the entire frontage of Pacific Ave between South Connecticut and Congress for a total of 17,129 square feet of land with a 3900 sqft two story building standing on one of the corner lots. One large fenced in corner lot makes up the busy corner intersection at Pacific and S. Connecticut which is the feeder street to the new Ocean Resort Ca...