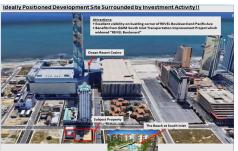

# COMMENTS

Three contiguous lots that make up the entire frontage of Pacific Ave between South Connecticut and Congress for a total of 17,129 square feet of land with a 3900 sqft two story building standing on one of the corner lots. One large fenced in corner lot makes up the busy corner intersection at Pacific and S. Connecticut which is the feeder street to the new Ocean Resort Ca...