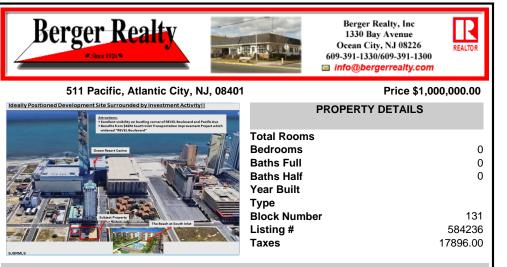

# Ideality Positioned Development Site Surrounded by Investment Activity! PROPERTY DETAILS PROPERTY DETAILS Total Rooms Baths Full Baths Half Year Built Type Block Number Listing # Taxes

## COMMENTS

Three contiguous lots that make up the entire frontage of Pacific Ave between South Connecticut and Congress for a total of 17,129 square feet of land with a 3900 sqft two story building standing on one of the corner lots. One large fenced in corner lot makes up the busy corner intersection at Pacific and S. Connecticut which is the feeder street to the new Ocean Resort Ca...

### COMMENTS

Three contiguous lots that make up the entire frontage of Pacific Ave between South Connecticut and Congress for a total of 17,129 square feet of land with a 3900 sqft two story building standing on one of the corner lots. One large fenced in corner lot makes up the busy corner intersection at Pacific and S. Connecticut which is the feeder street to the new Ocean Resort Ca...