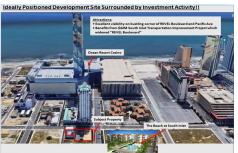

## COMMENTS

Three contiguous lots that make up the entire frontage of Pacific Ave between South Connecticut and Congress for a total of 17,129 square feet of land with a 3900 sqft two story building standing on one of the corner lots. One large fenced in corner lot makes up the busy corner intersection at Pacific and S. Connecticut which is the feeder street to the new Ocean Resort Ca...