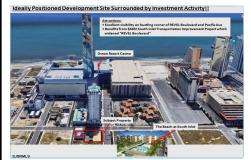

## **COMMENTS**

Three contiguous lots that make up the entire frontage of Pacific Ave between South Connecticut and Congress for a total of 17,129 square feet of land with a 3900 sqft two story building standing on one of the corner lots. One large fenced in corner lot makes up the busy corner intersection at Pacific and S. Connecticut which is the feeder street to the new Ocean Resort Ca...