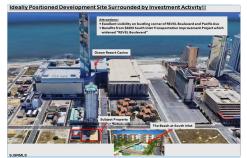

## **COMMENTS**

Three contiguous lots that make up the entire frontage of Pacific Ave between South Connecticut and Congress for a total of 17,129 square feet of land with a 3900 sqft two story building standing on one of the corner lots. One large fenced in corner lot makes up the busy corner intersection at Pacific and S. Connecticut which is the feeder street to the new Ocean Resort Ca...

## COMMENTS

**Taxes** 

Three contiguous lots that make up the entire frontage of Pacific Ave between South Connecticut and Congress for a total of 17,129 square feet of land with a 3900 sqft two story building standing on one of the corner lots. One large fenced in corner lot makes up the busy corner intersection at Pacific and S. Connecticut which is the feeder street to the new Ocean Resort Ca...