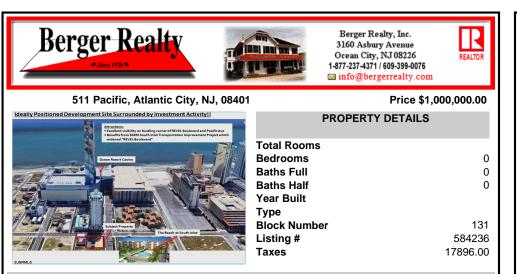

## COMMENTS

Three contiguous lots that make up the entire frontage of Pacific Ave between South Connecticut and Congress for a total of 17,129 square feet of land with a 3900 sqft two story building standing on one of the corner lots. One large fenced in corner lot makes up the busy corner intersection at Pacific and S. Connecticut which is the feeder street to the new Ocean Resort Ca...