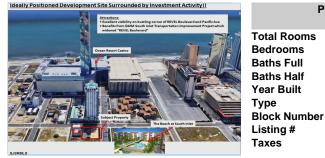

## COMMENTS

Three contiguous lots that make up the entire frontage of Pacific Ave between South Connecticut and Congress for a total of 17,129 square feet of land with a 3900 sqft two story building standing on one of the corner lots. One large fenced in corner lot makes up the busy corner intersection at Pacific and S. Connecticut which is the feeder street to the new Ocean Resort Ca...