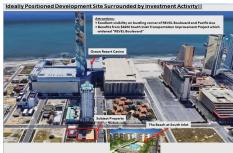

# **COMMENTS**

Three contiguous lots that make up the entire frontage of Pacific Ave between South Connecticut and Congress for a total of 17,129 square feet of land with a 3900 sqft two story building standing on one of the corner lots. One large fenced in corner lot makes up the busy corner intersection at Pacific and S. Connecticut which is the feeder street to the new Ocean Resort Ca...

# COMMENTS

Three contiguous lots that make up the entire frontage of Pacific Ave between South Connecticut and Congress for a total of 17,129 square feet of land with a 3900 sqft two story building standing on one of the corner lots. One large fenced in corner lot makes up the busy corner intersection at Pacific and S. Connecticut which is the feeder street to the new Ocean Resort Ca...