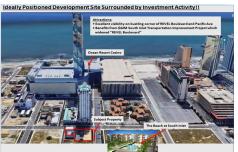

# **COMMENTS**

Three contiguous lots that make up the entire frontage of Pacific Ave between South Connecticut and Congress for a total of 17,129 square feet of land with a 3900 sqft two story building standing on one of the corner lots. One large fenced in corner lot makes up the busy corner intersection at Pacific and S. Connecticut which is the feeder street to the new Ocean Resort Ca...

# COMMENTS

Three contiguous lots that make up the entire frontage of Pacific Ave between South Connecticut and Congress for a total of 17,129 square feet of land with a 3900 sqft two story building standing on one of the corner lots. One large fenced in corner lot makes up the busy corner intersection at Pacific and S. Connecticut which is the feeder street to the new Ocean Resort Ca...