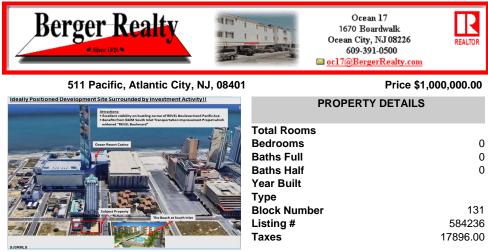

## COMMENTS

Three contiguous lots that make up the entire frontage of Pacific Ave between South Connecticut and Congress for a total of 17,129 square feet of land with a 3900 sqft two story building standing on one of the corner lots. One large fenced in corner lot makes up the busy corner intersection at Pacific and S. Connecticut which is the feeder street to the new Ocean Resort Ca...