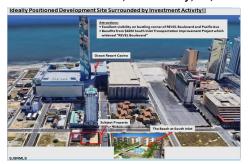

### **COMMENTS**

Three contiguous lots that make up the entire frontage of Pacific Ave between South Connecticut and Congress for a total of 17,129 square feet of land with a 3900 sqft two story building standing on one of the corner lots. One large fenced in corner lot makes up the busy corner intersection at Pacific and S. Connecticut which is the feeder street to the new Ocean Resort Ca...

### COMMENTS

Three contiguous lots that make up the entire frontage of Pacific Ave between South Connecticut and Congress for a total of 17,129 square feet of land with a 3900 sqft two story building standing on one of the corner lots. One large fenced in corner lot makes up the busy corner intersection at Pacific and S. Connecticut which is the feeder street to the new Ocean Resort Ca...