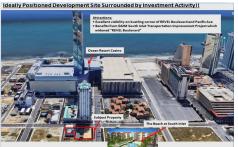

### **COMMENTS**

Three contiguous lots that make up the entire frontage of Pacific Ave between South Connecticut and Congress for a total of 17,129 square feet of land with a 3900 sqft two story building standing on one of the corner lots. One large fenced in corner lot makes up the busy corner intersection at Pacific and S. Connecticut which is the feeder street to the new Ocean Resort Ca...

### COMMENTS

Three contiguous lots that make up the entire frontage of Pacific Ave between South Connecticut and Congress for a total of 17,129 square feet of land with a 3900 sqft two story building standing on one of the corner lots. One large fenced in corner lot makes up the busy corner intersection at Pacific and S. Connecticut which is the feeder street to the new Ocean Resort Ca...