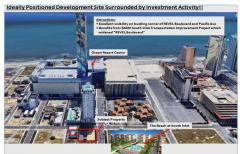

## **COMMENTS**

Three contiguous lots that make up the entire frontage of Pacific Ave between South Connecticut and Congress for a total of 17,129 square feet of land with a 3900 sqft two story building standing on one of the corner lots. One large fenced in corner lot makes up the busy corner intersection at Pacific and S. Connecticut which is the feeder street to the new Ocean Resort Ca...

## COMMENTS

Three contiguous lots that make up the entire frontage of Pacific Ave between South Connecticut and Congress for a total of 17,129 square feet of land with a 3900 sqft two story building standing on one of the corner lots. One large fenced in corner lot makes up the busy corner intersection at Pacific and S. Connecticut which is the feeder street to the new Ocean Resort Ca...