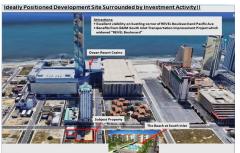

## **COMMENTS**

Three contiguous lots that make up the entire frontage of Pacific Ave between South Connecticut and Congress for a total of 17,129 square feet of land with a 3900 sqft two story building standing on one of the corner lots. One large fenced in corner lot makes up the busy corner intersection at Pacific and S. Connecticut which is the feeder street to the new Ocean Resort Ca...

## COMMENTS

Three contiguous lots that make up the entire frontage of Pacific Ave between South Connecticut and Congress for a total of 17,129 square feet of land with a 3900 sqft two story building standing on one of the corner lots. One large fenced in corner lot makes up the busy corner intersection at Pacific and S. Connecticut which is the feeder street to the new Ocean Resort Ca...