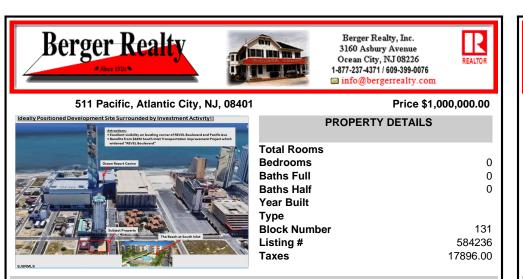

#### Ideality Positioned Development Site Surrounded by Investment Activity!! Performance of the Surrounded by Investment Activity! Performance of the Surrounded by Investment Activity Investment A

## COMMENTS

Three contiguous lots that make up the entire frontage of Pacific Ave between South Connecticut and Congress for a total of 17,129 square feet of land with a 3900 sqft two story building standing on one of the corner lots. One large fenced in corner lot makes up the busy corner intersection at Pacific and S. Connecticut which is the feeder street to the new Ocean Resort Ca...