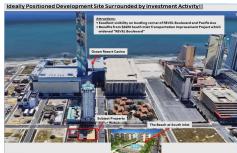

# **COMMENTS**

Three contiguous lots that make up the entire frontage of Pacific Ave between South Connecticut and Congress for a total of 17,129 square feet of land with a 3900 sqft two story building standing on one of the corner lots. One large fenced in corner lot makes up the busy corner intersection at Pacific and S. Connecticut which is the feeder street to the new Ocean Resort Ca...