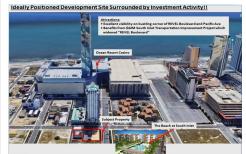

# **COMMENTS**

Three contiguous lots that make up the entire frontage of Pacific Ave between South Connecticut and Congress for a total of 17,129 square feet of land with a 3900 sqft two story building standing on one of the corner lots. One large fenced in corner lot makes up the busy corner intersection at Pacific and S. Connecticut which is the feeder street to the new Ocean Resort Ca...