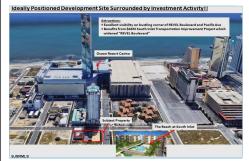

## **COMMENTS**

Three contiguous lots that make up the entire frontage of Pacific Ave between South Connecticut and Congress for a total of 17,129 square feet of land with a 3900 sqft two story building standing on one of the corner lots. One large fenced in corner lot makes up the busy corner intersection at Pacific and S. Connecticut which is the feeder street to the new Ocean Resort Ca...

## COMMENTS

Three contiguous lots that make up the entire frontage of Pacific Ave between South Connecticut and Congress for a total of 17,129 square feet of land with a 3900 sqft two story building standing on one of the corner lots. One large fenced in corner lot makes up the busy corner intersection at Pacific and S. Connecticut which is the feeder street to the new Ocean Resort Ca...