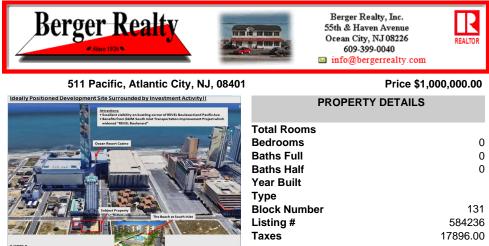

## COMMENTS

Three contiguous lots that make up the entire frontage of Pacific Ave between South Connecticut and Congress for a total of 17,129 square feet of land with a 3900 sqft two story building standing on one of the corner lots. One large fenced in corner lot makes up the busy corner intersection at Pacific and S. Connecticut which is the feeder street to the new Ocean Resort Ca ...