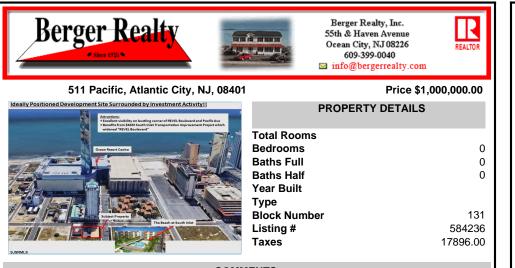

# COMMENTS

Three contiguous lots that make up the entire frontage of Pacific Ave between South Connecticut and Congress for a total of 17,129 square feet of land with a 3900 sqft two story building standing on one of the corner lots. One large fenced in corner lot makes up the busy corner intersection at Pacific and S. Connecticut which is the feeder street to the new Ocean Resort Ca ...